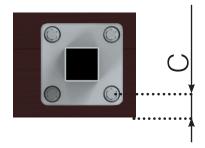

### SKRA4GBM8X90

Dimensions (A): M8x90mm Min/Max attachement deth (B): 45-70 mm Minimum distance from edge (C): 25 mm Bit: Socket wrench 13 mm

### SKRA4GBM12X90

Dimensions (A): M12x90mm Minimum attachment depth (B): 140 mm Minimum distance from edge (C): 25 mm Bit: Socket wrench 19 mm

#### SKRSPN100X8055TX

Dimensions (A): 10x80 mm

Minimum attachment depth: 80 mm Minimum distance from edge: 23 mm

Bit: TX 40

### SCREW INFORMATION

SKRWAF8X80

SKRWAF8X120

Dimensions (A): 8x80mm Minimum attachment depth (B): 100 mm Minimum distance from edge (C): 25 mm

Bit: Torx 40

Dimensions (A): 8x120mm Minimum attachment depth (B): 140 mm Minimum distance from edge (C): 25 mm

Bit: Torx 40

SKRHEX8X75

SKRHEX8X100

Dimensions (A): 8x80mm Minimum attachment depth (B): 90 mm Minimum distance from edge (C): 25 mm

Bit: Socket wrench 13 mm

Dimensions (A): 8x80mm Minimum attachment depth (B): 115 mm Minimum distance from edge (C): 25 mm