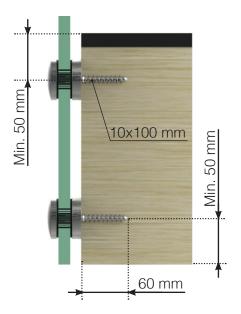

### SCREW INFORMATION

SKRWAF8X80

SKRWAF8X120

Dimensions (A): 8x80mm Minimum attachment depth (B): 100 mm Minimum distance from edge (C): 25 mm

Bit: Torx 40

Dimensions (A): 8x120mm Minimum attachment depth (B): 140 mm Minimum distance from edge (C): 25 mm

Bit: Torx 40

SKRHEX8X75

SKRHEX8X100

Dimensions (A): 8x80mm Minimum attachment depth (B): 90 mm Minimum distance from edge (C): 25 mm

Bit: Socket wrench 13 mm

Dimensions (A): 8x80mm Minimum attachment depth (B): 115 mm Minimum distance from edge (C): 25 mm

### SCREW INFORMATION

SKRWAF8X80 SKRWAF8X120

Dimensions (A): 8x80mm Minimum attachment depth (B): 100 mm Minimum distance from edge (C): 25 mm Bit: Torx 40

Dimensions (A): 8x120mm Minimum attachment depth (B): 140 mm Minimum distance from edge (C): 25 mm Bit: Torx 40

SKRHEX8X75

Dimensions (A): 8x80mm Minimum attachment depth (B): 90 mm Minimum distance from edge (C): 25 mm Bit: Socket wrench 13 mm SKRHEX8X100

Dimensions (A): 8x80mm Minimum attachment depth (B): 115 mm Minimum distance from edge (C): 25 mm Bit: Socket wrench 13 mm