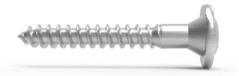

#### SKRSPN100X8055TX

Dimensions (A): 10x80 mm

Minimum attachment depth: 80 mm Minimum distance from edge: 23 mm

Bit: TX 40

## SCREW INFORMATION

SKRSPN100X8055TX

Dimensions (A): 10x80 mm

Minimum attachment depth: 80 mm Minimum distance from edge: 23 mm

Bit: TX 40