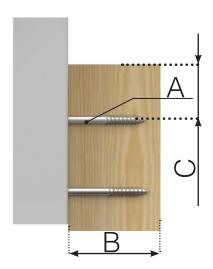

### SKRA4GBM8X90

Dimensions (A): M8x90mm Min/Max attachement deth (B): 45-70 mm Minimum distance from edge (C): 25 mm Bit: Socket wrench 13 mm

### SKRA4GBM12X90

Dimensions (A): M12x90mm Minimum attachment depth (B): 140 mm Minimum distance from edge (C): 25 mm Bit: Socket wrench 19 mm

#### SKRSPN100X8055TX

Dimensions (A): 10x80 mm

Minimum attachment depth: 80 mm Minimum distance from edge: 23 mm

Bit: TX 40

## SCREW INFORMATION

SKRSPN100X8055TX

Dimensions (A): 10x80 mm

Minimum attachment depth: 80 mm Minimum distance from edge: 23 mm

Bit: TX 40

### SCREW INFORMATION

SKRWAF8X80

SKRWAF8X120

Dimensions (A): 8x80mm Minimum attachment depth (B): 100 mm Minimum distance from edge (C): 25 mm

Bit: Torx 40

Dimensions (A): 8x120mm Minimum attachment depth (B): 140 mm Minimum distance from edge (C): 25 mm

Bit: Torx 40

SKRHEX8X75

SKRHEX8X100

Dimensions (A): 8x80mm Minimum attachment depth (B): 90 mm Minimum distance from edge (C): 25 mm

Bit: Socket wrench 13 mm

Dimensions (A): 8x80mm Minimum attachment depth (B): 115 mm Minimum distance from edge (C): 25 mm

### SCREW INFORMATION

SKRWAF8X80 SKRWAF8X120

Dimensions (A): 8x80mm Minimum attachment depth (B): 100 mm Minimum distance from edge (C): 25 mm Bit: Torx 40

Dimensions (A): 8x120mm Minimum attachment depth (B): 140 mm Minimum distance from edge (C): 25 mm Bit: Torx 40

SKRHEX8X75

Dimensions (A): 8x80mm Minimum attachment depth (B): 90 mm Minimum distance from edge (C): 25 mm Bit: Socket wrench 13 mm SKRHEX8X100

Dimensions (A): 8x80mm Minimum attachment depth (B): 115 mm Minimum distance from edge (C): 25 mm Bit: Socket wrench 13 mm