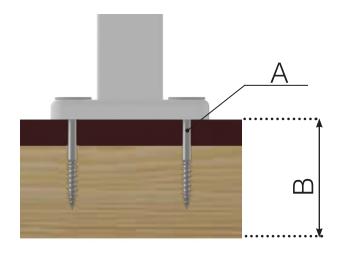

#### SKRSPN100X8055TX

Dimensions (A): 10x80 mm

Minimum attachment depth: 80 mm Minimum distance from edge: 23 mm

Bit: TX 40

## SCREW INFORMATION

SKRSPN100X8055TX

Dimensions (A): 10x80 mm

Minimum attachment depth: 80 mm Minimum distance from edge: 23 mm

Bit: TX 40

### SCREW INFORMATION

SKRWAF8X80

SKRWAF8X120

Dimensions (A): 8x80mm Minimum attachment depth (B): 100 mm Minimum distance from edge (C): 25 mm

Bit: Torx 40

Dimensions (A): 8x120mm Minimum attachment depth (B): 140 mm Minimum distance from edge (C): 25 mm

Bit: Torx 40

SKRHEX8X75

SKRHEX8X100

Dimensions (A): 8x80mm Minimum attachment depth (B): 90 mm Minimum distance from edge (C): 25 mm

Bit: Socket wrench 13 mm

Dimensions (A): 8x80mm Minimum attachment depth (B): 115 mm Minimum distance from edge (C): 25 mm