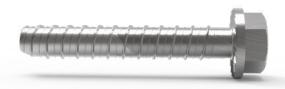

### SCREW INFORMATION

SKRBE75X800

Dimensions (A): 7,5x80 mm Minimum attachment depth (B): 100 mm Minimum distance from edge (C): 35 mm Bit: Socket wrench 10 mm Drill: 6 mm

Dimensions (A): 10x90mm Minimum attachment depth (B): 115 mm Minimum distance from edge (C): 45 mm Bit: Socket wrench 13 mm

Drill: 8 mm