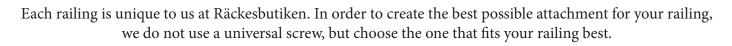

# SCREW INFORMATION



When you configure your railing, we select which screw fits best and then send the screw and accessories to you.

To see which screw your railing has, click on to overview in the configurator and look below "Screw".

Below you can see which screws we use and which may be relevant for your railing.



# **SCREW FOR CONCRETE**

### SCREW INFORMATION



#### SKRBE12X100A2





## **SCREW FOR CONCRETE**

### SCREW INFORMATION





SKRBE75X800





Dimensions (A): 7,5x80 mm Minimum attachment depth (B): 100 mm Minimum distance from edge (C): 35 mm Bit: Socket wrench 10 mm Drill: 6 mm



Dimensions (A): 10x90mm Minimum attachment depth (B): 115 mm Minimum distance from edge (C): 45 mm Bit: Socket wrench 13 mm

Drill: 8 mm

#### SKRBE12X90



Dimensions (A): 12x90mm Minimum attachment depth (B)