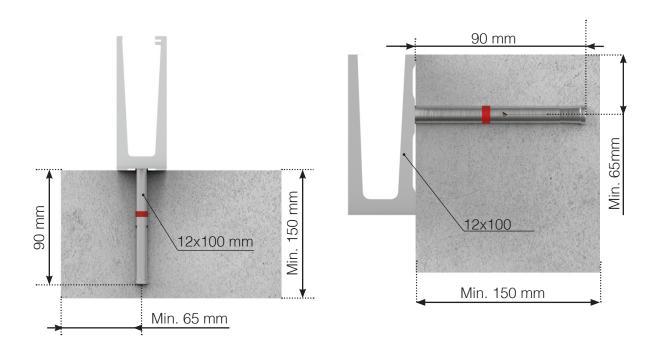

# SCREW INFORMATION



When you configure your railing, we select which screw fits best and then send the screw and accessories to you.

To see which screw your railing has, click on to overview in the configurator and look below "Screw".

Below you can see which screws we use and which may be relevant for your railing.



# **SCREW FOR CONCRETE**

### SCREW INFORMATION



#### SKRBE12X100A2





## **SCREW FOR CONCRETE**

### SCREW INFORMATION





SKRBE75X800





Dimensions (A): 7,5x80 mm Minimum attachment depth (B): 100 mm Minimum distance from edge (C): 35 mm Bit: Socket wrench 10 mm Drill: 6 mm



Dimensions (A): 10x90mm Minimum attachment depth (B): 115 mm Minimum distance from edge (C): 45 mm Bit: Socket wrench 13 mm

Drill: 8 mm

#### SKRBE12X90



Dimensions (A): 12x90mm Minimum attachment depth (B): 150 mm Minimum distance from edge (C): 50 mm Bit: Socket wrench 15 mm

Drill: 10 mm



## **SCREW FOR CONCRETE**

### SCREW INFORMATION





SKRBE10X90



Dimensions (A): 7,5x80 mm Minimum attachment depth (B): 100 mm Minimum distance from edge (C): 35 mm Bit: Socket wrench 10 mm

Drill: 6 mm



Dimensions (A): 10x90mm Minimum attachment depth (B):