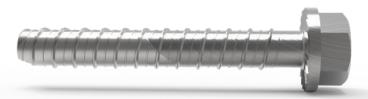

## **SCREW FOR CONCRETE**

### SCREW INFORMATION

SKRBE10X90

Dimensions (A): 7,5x80 mm Minimum attachment depth (B): 100 mm Minimum distance from edge (C): 35 mm Bit: Socket wrench 10 mm

Drill: 6 mm

Dimensions (A): 10x90mm Minimum attachment depth (B): 115 mm Minimum distance from edge (C): 45 mm Bit: Socket wrench 13 mm

Drill: 8 mm