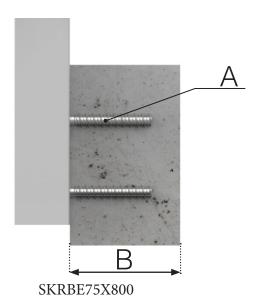

### SCREW INFORMATION

SKRBE75X800

Dimensions (A): 7,5x80 mm Minimum attachment depth (B): 100 mm Minimum distance from edge (C): 35 mm Bit: Socket wrench 10 mm Drill: 6 mm

Dimensions (A): 10x90mm Minimum attachment depth (B): 115 mm Minimum distance from edge (C): 45 mm Bit: Socket wrench 13 mm