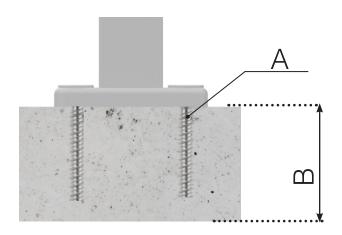

### SCREW INFORMATION

SKRBE75X800

Dimensions (A): 7,5x80 mm Minimum attachment depth (B): 100 mm Minimum distance from edge (C): 35 mm Bit: Socket wrench 10 mm Drill: 6 mm

Dimensions (A): 10x90mm Minimum attachment depth (B): 115 mm Minimum distance from edge (C): 45 mm Bit: Socket wrench 13 mm

Drill: 8 mm

#### SKRBE12X90

Dimensions (A): 12x90mm Minimum attachment depth (B): 150 mm Minimum distance from edge (C): 50 mm

Bit: Socket wrench 15 mm

Drill: 10 mm

### SCREW INFORMATION

SKRBE10X90

Dimensions (A): 7,5x80 mm Minimum attachment depth (B): 100 mm Minimum distance from edge (C): 35 mm Bit: Socket wrench 10 mm

Drill: 6 mm

Dimensions (A): 10x90mm Minimum attachment depth (B): 115 mm Minimum distance from edge (C): 45 mm Bit: Socket wrench 13 mm