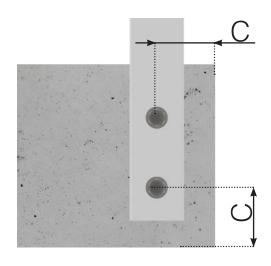

### SCREW INFORMATION

SKRBE75X800

Dimensions (A): 7,5x80 mm Minimum attachment depth (B): 100 mm Minimum distance from edge (C): 35 mm Bit: Socket wrench 10 mm Drill: 6 mm

Dimensions (A): 10x90mm Minimum attachment depth (B): 115 mm Minimum distance from edge (C): 45 mm Bit: Socket wrench 13 mm

Drill: 8 mm