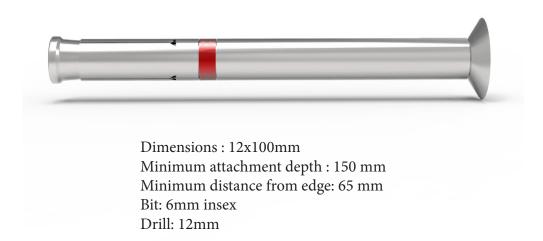

# SCREW INFORMATION



When you configure your railing, we select which screw fits best and then send the screw and accessories to you.

To see which screw your railing has, click on to overview in the configurator and look below "Screw".

Below you can see which screws we use and which may be relevant for your railing.



# **SCREW FOR CONCRETE**

### SCREW INFORMATION



#### SKRBE12X100A2





## **SCREW FOR CONCRETE**

### SCREW INFORMATION





SKRBE75X800





Dimensions (A): 7,5x80 mm Minimum attachment depth (B): 100 mm Minimum distance from edge (C): 35 mm Bit: Socket wrench 10 mm Drill: 6 mm



Dimensions (A): 10x90mm Minimum attachment depth (B): 115 mm Minimum distance from edge (C): 45 mm Bit: Socket wrench 13 mm

Drill: 8 mm

#### SKRBE12X90



Dimensions (A): 12x90mm Minimum attachment depth (B): 150 mm Minimum distance from edge (C): 50 mm Bit: Socket wrench 15 mm

Drill: 10 mm



## **SCREW FOR CONCRETE**

### SCREW INFORMATION





SKRBE10X90



Dimensions (A): 7,5x80 mm Minimum attachment depth (B): 100 mm Minimum distance from edge (C): 35 mm Bit: Socket wrench 10 mm

Drill: 6 mm



Dimensions (A): 10x90mm Minimum attachment depth (B): 115 mm Minimum distanc