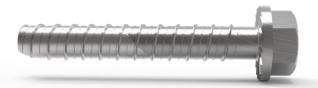

### SCREW INFORMATION

SKRBE10X90

Dimensions (A): 7,5x80 mm Minimum attachment depth (B): 100 mm Minimum distance from edge (C): 35 mm Bit: Socket wrench 10 mm

Drill: 6 mm

Dimensions (A): 10x90mm Minimum attachment depth (B): 115 mm Minimum distance from edge (C): 45 mm Bit: Socket wrench 13 mm

Drill: 8 mm