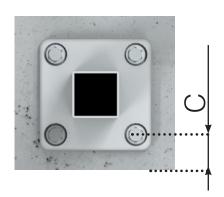

### SCREW INFORMATION

SKRBE75X800

Dimensions (A): 7,5x80 mm Minimum attachment depth (B): 100 mm Minimum distance from edge (C): 35 mm Bit: Socket wrench 10 mm Drill: 6 mm

Dimensions (A): 10x90mm Minimum attachment depth (B): 115 mm Minimum distance from edge (C): 45 mm Bit: Socket wrench 13 mm

Drill: 8 mm