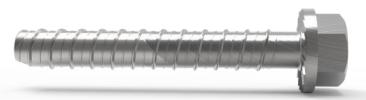

#### SKRBE12X90

Dimensions (A): 12x90mm Minimum attachment depth (B): 150 mm Minimum distance from edge (C): 50 mm Bit: Socket wrench 15 mm

Drill: 10 mm