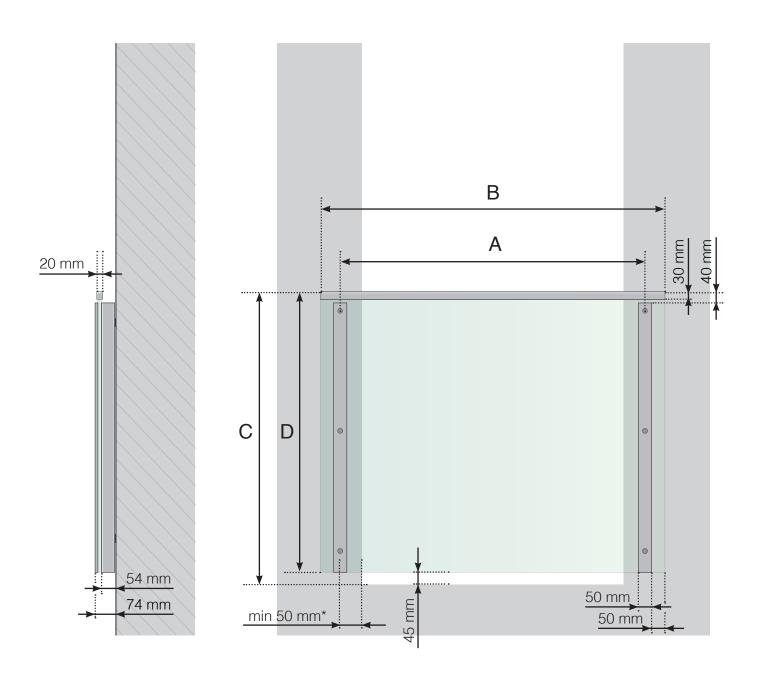

## **DETAILED MEASUREMENTS**

FRENCH BALCONY WITH POSTS AND CROSSBARS IN ALUMINIUM

- A Post c/c-measurements
- B The width of the glass depends on the c/c measurements of the posts
- C Total height of the railing
- D Glass height

<sup>\*</sup> When attaching to brick or concrete, fasten the vertical support at least 50 mm, and ideally 75 mm, from the wall edge.