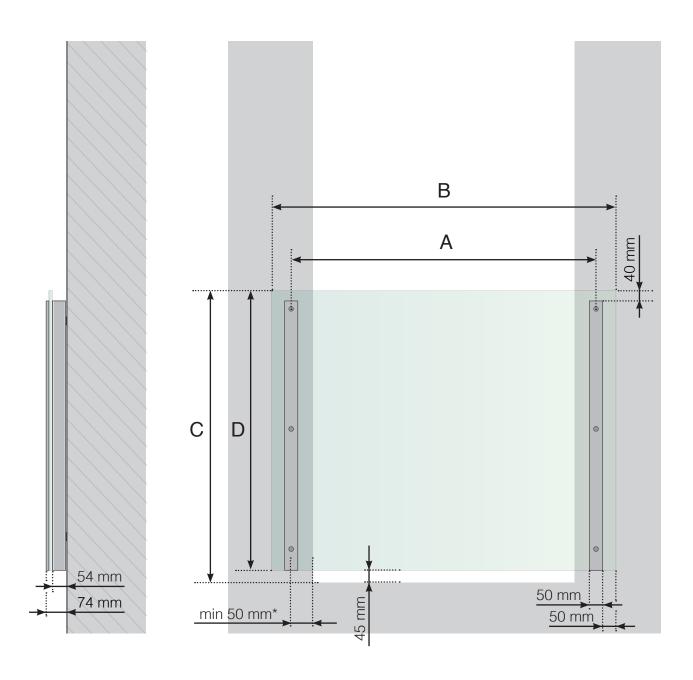

## **DETAILED MEASUREMENTS**

## FRENCH BALCONY WITH ALUMINIUM POSTS

- A Post c/c-measurements
- B The width of the glass depends on the c/c measurements of the posts
- C Total height of the railing
- D Glass height

<sup>\*</sup> When attaching to brick or concrete, fasten the vertical support at least 50 mm, and ideally 75 mm, from the wall edge.