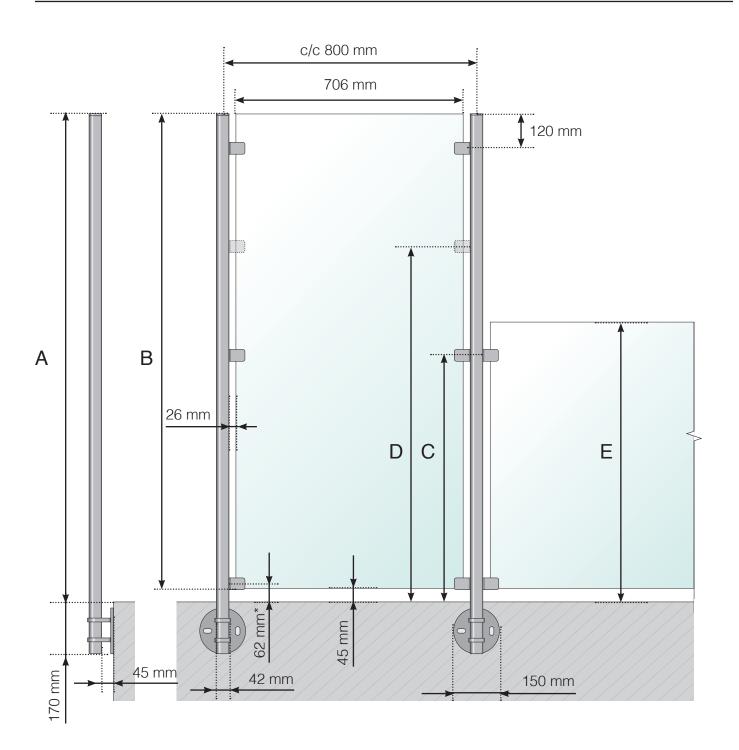

D - Extra clamp height from the floor surface. **Please note!** Only when extending an 800 or 900 mm high railing.

WIND PROTECTION: STAINLESS STEEL, EXTERIOR MOUNTED RAILING EXTENSION WITH WOODEN CROSSBAR

- A The total height of the wind protection from the floor surface
- B Glass height
- C Total height of clamp from the floor surface

D - Extra clamp height from the floor surface. **Please note!** Only when extending an 800 or 900 mm high railing.

WIND PROTECTION: STAINLESS STEEL, EXTERIOR MOUNTED RAILING EXTENSION WITHOUT CROSSBAR

- A The total height of the wind protection from the floor surface
- B Glass height
- C Total height of clamp from the floor surface