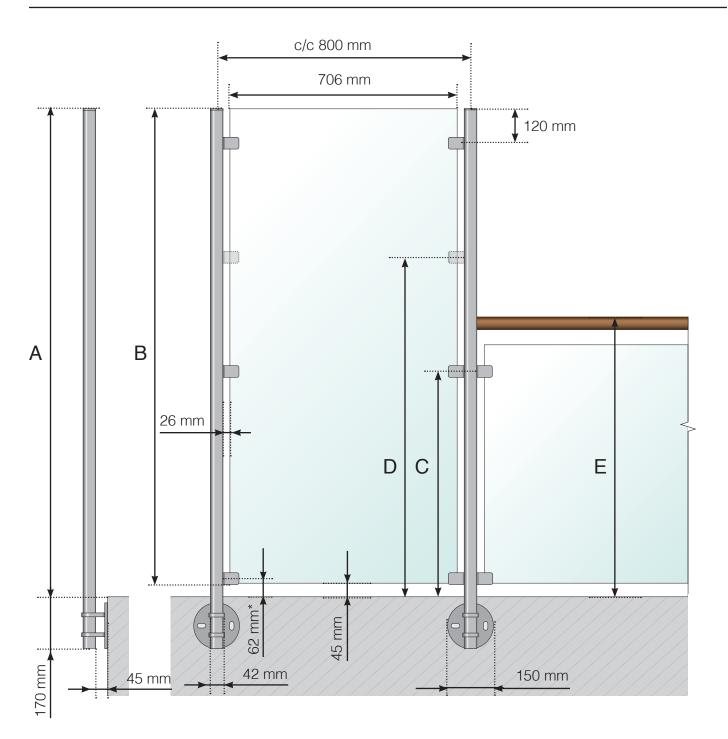

D - Extra clamp height from the floor surface. **Please note!** Only when extending an 800 or 900 mm high railing.

WIND PROTECTION: STAINLESS STEEL, EXTERIOR MOUNTED

A - The total height of the wind protection from the floor surface

- B Glass height
- C Total height of clamp from the floor surface
- \* Optional clamp with glass protection

#### WIND PROTECTION: STAINLESS STEEL, EXTERIOR MOUNTED RAILING EXTENSION WITH CROSSBAR

- A The total height of the wind protection from the floor surface
- B Glass height
- C Total height of clamp from the floor surface