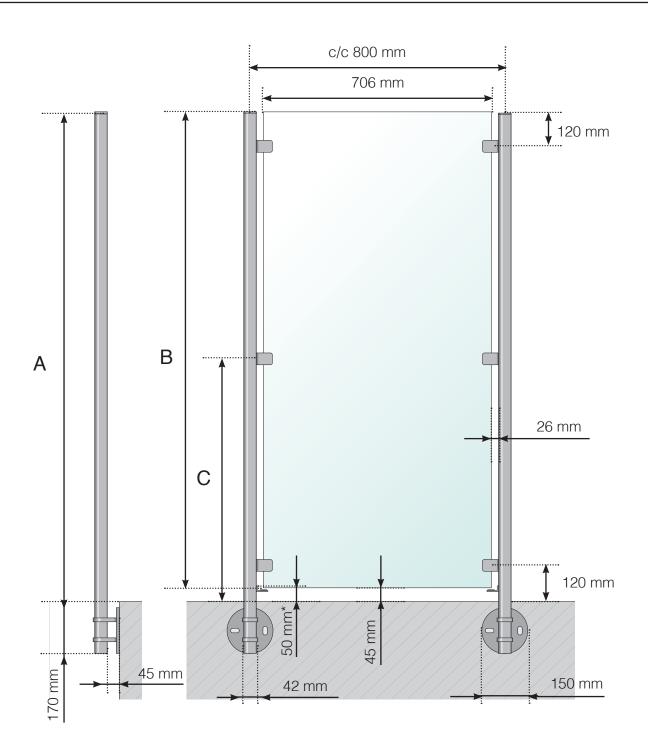

WIND PROTECTION: STAINLESS STEEL, EXTERIOR MOUNTED

A - The total height of the wind protection from the floor surface

- B Glass height
- C Total height of clamp from the floor surface

\* Optional fall protection

#### WIND PROTECTION: STAINLESS STEEL, EXTERIOR MOUNTED RAILING EXTENSION WITH CROSSBAR

- A The total height of the wind protection from the floor surface
- B Glass height
- C Total height of clamp from the floor surface