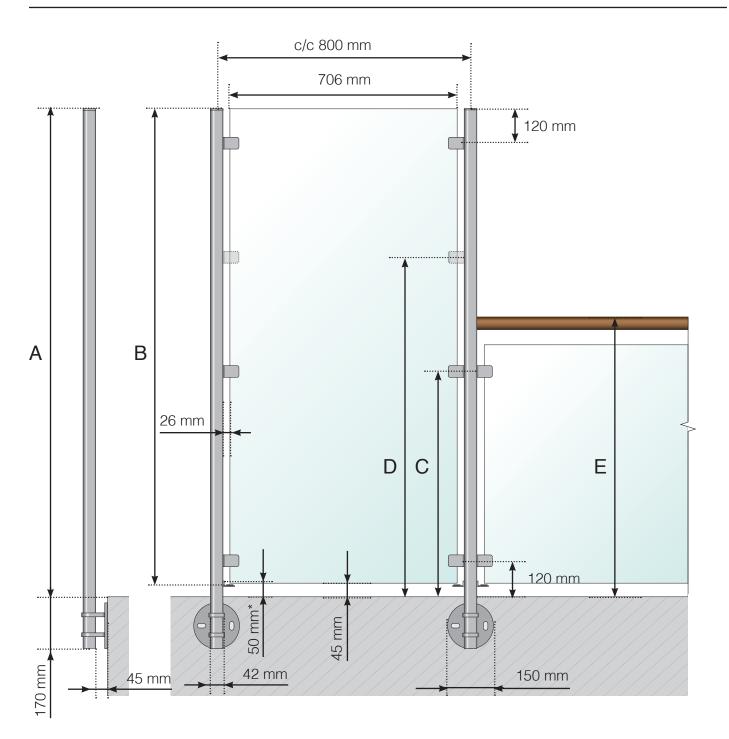

D - Extra clamp height from the floor surface. **Please note!** Only when extending an 800 or 900 mm high railing.

WIND PROTECTION: STAINLESS STEEL, EXTERIOR MOUNTED

A - The total height of the wind protection from the floor surface

- B Glass height
- C Total height of clamp from the floor surface
- \* Optional clamp with glass protection

#### WIND PROTECTION: STAINLESS STEEL, EXTERIOR MOUNTED RAILING EXTENSION WITH CROSSBAR

- A The total height of the wind protection from the floor surface
- B Glass height
- C Total height of clamp from the floor surface