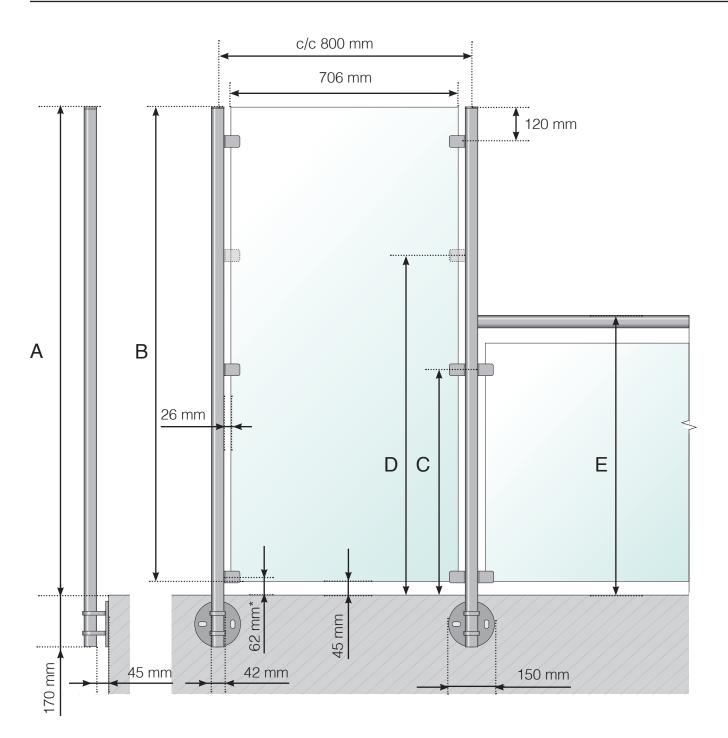

D - Extra clamp height from the floor surface. **Please note!** Only when extending an 800 or 900 mm high railing.

WIND PROTECTION: STAINLESS STEEL, EXTERIOR MOUNTED RAILING EXTENSION WITH WOODEN CROSSBAR

- A The total height of the wind protection from the floor surface
- B Glass height
- C Total height of clamp from the floor surface

D - Extra clamp height from the floor surface. **Please note!** Only when extending an 800 or 900 mm high railing.

WIND PROTECTION: STAINLESS STEEL, EXTERIOR MOUNTED RAILING EXTENSION WITHOUT CROSSBAR

- A The total height of the wind protection from the floor surface
- B Glass height
- C Total height of clamp from the floor surface