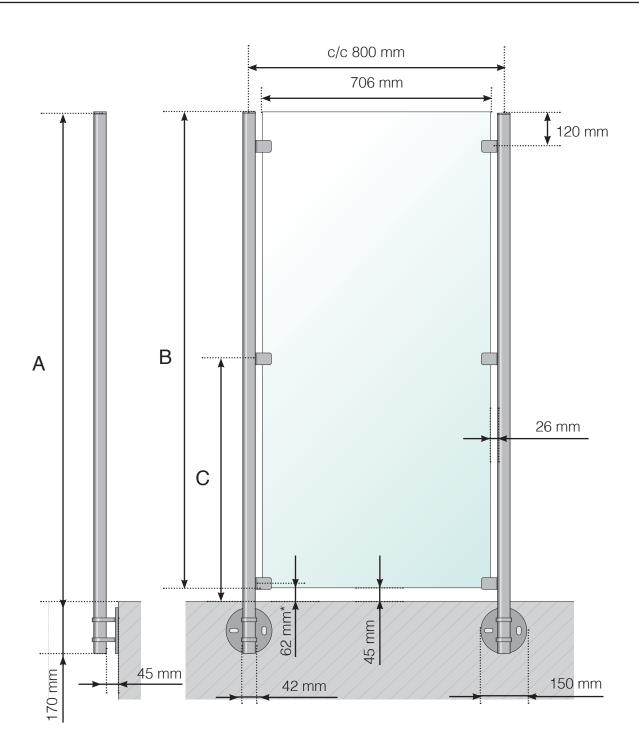

WIND PROTECTION: STAINLESS STEEL, EXTERIOR MOUNTED

A - The total height of the wind protection from the floor surface

- B Glass height
- C Total height of clamp from the floor surface

\* Optional fall protection

#### WIND PROTECTION: STAINLESS STEEL, EXTERIOR MOUNTED RAILING EXTENSION WITH CROSSBAR

- A The total height of the wind protection from the floor surface
- B Glass height
- C Total height of clamp from the floor surface