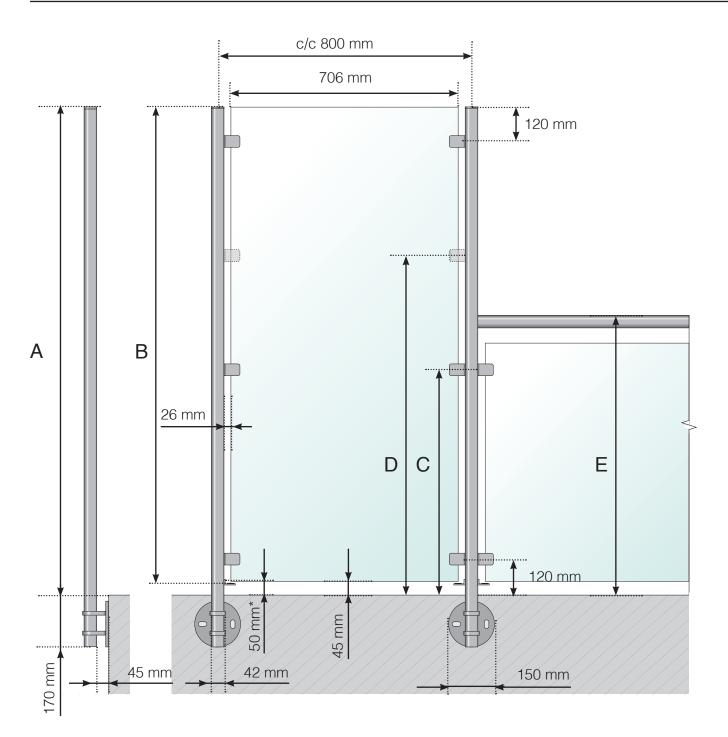

D - Extra clamp height from the floor surface. **Please note!** Only when extending an 800 or 900 mm high railing.

WIND PROTECTION: STAINLESS STEEL, EXTERIOR MOUNTED RAILING EXTENSION WITH WOODEN CROSSBAR

- A The total height of the wind protection from the floor surface
- B Glass height
- C Total height of clamp from the floor surface

D - Extra clamp height from the floor surface. **Please note!** Only when extending an 800 or 900 mm high railing.

WIND PROTECTION: STAINLESS STEEL, EXTERIOR MOUNTED RAILING EXTENSION WITHOUT CROSSBAR

- A The total height of the wind protection from the floor surface
- B Glass height
- C Total height of clamp from the floor surface