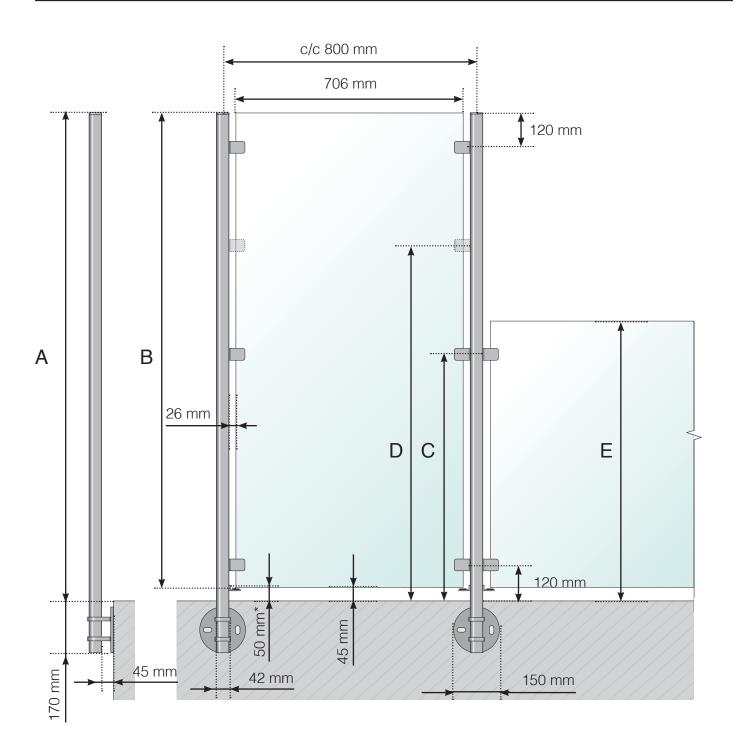

D - Extra clamp height from the floor surface. **Please note!** Only when extending an 800 or 900 mm high railing.

WIND PROTECTION: STAINLESS STEEL, EXTERIOR MOUNTED RAILING EXTENSION WITH WOODEN CROSSBAR

- A The total height of the wind protection from the floor surface
- B Glass height
- C Total height of clamp from the floor surface

D - Extra clamp height from the floor surface. **Please note!** Only when extending an 800 or 900 mm high railing.

WIND PROTECTION: STAINLESS STEEL, EXTERIOR MOUNTED RAILING EXTENSION WITHOUT CROSSBAR

- A The total height of the wind protection from the floor surface
- B Glass height
- C Total height of clamp from the floor surface