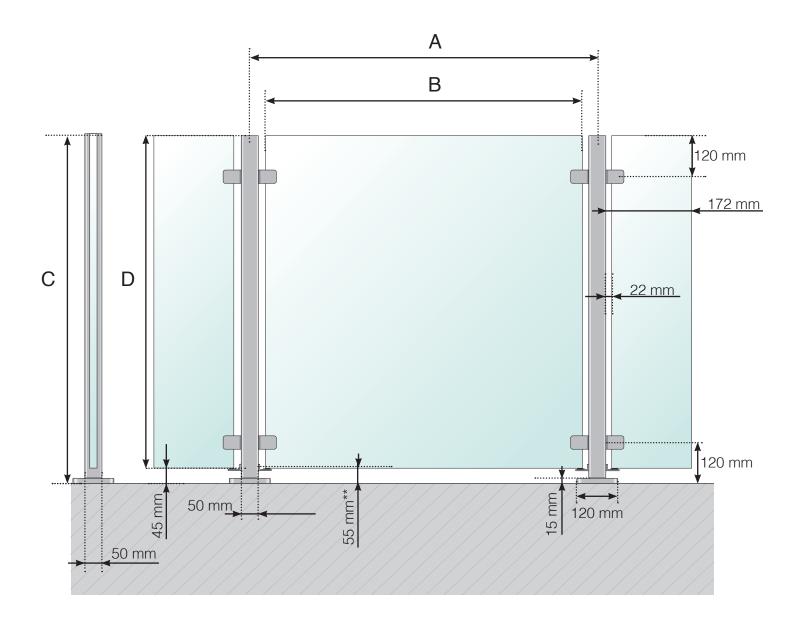

## **DETAILED MEASUREMENTS**

ALUMINIUM RAILING WITH FOOT V2

- A The c/c dimensions of the posts depend on the length of the sides and the number of sections
- B The width of the glass depends on the length of the sides and the number of sections
- C Total height of the railing
- D Glass height