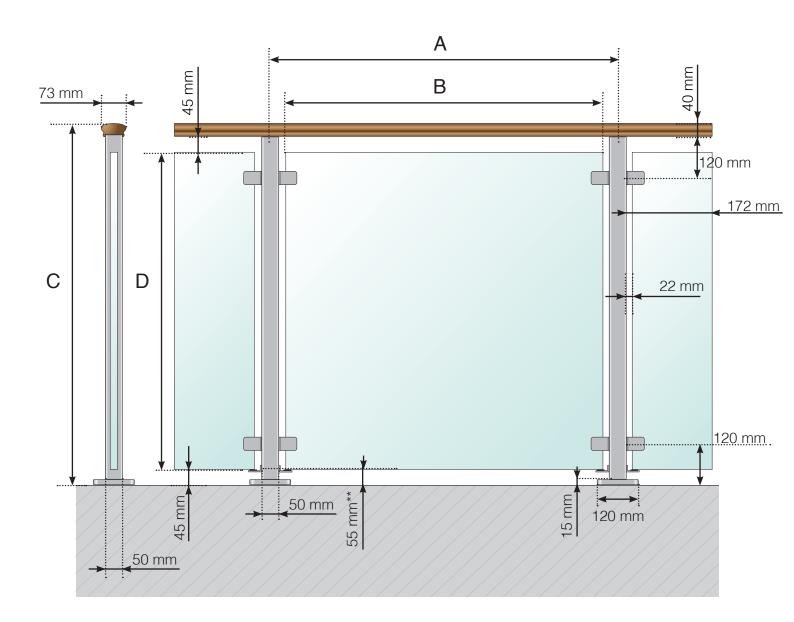

## **DETAILED MEASUREMENTS**

ALUMINIUM RAILING WITH ALUMINIUM FOOT AND WOODEN CROSSBAR V2

- A The c/c dimensions of the posts depend on the length of the sides and the number of sections
- B The width of the glass depends on the length of the sides and the number of sections
- C Total height of the railing
- D Glass height