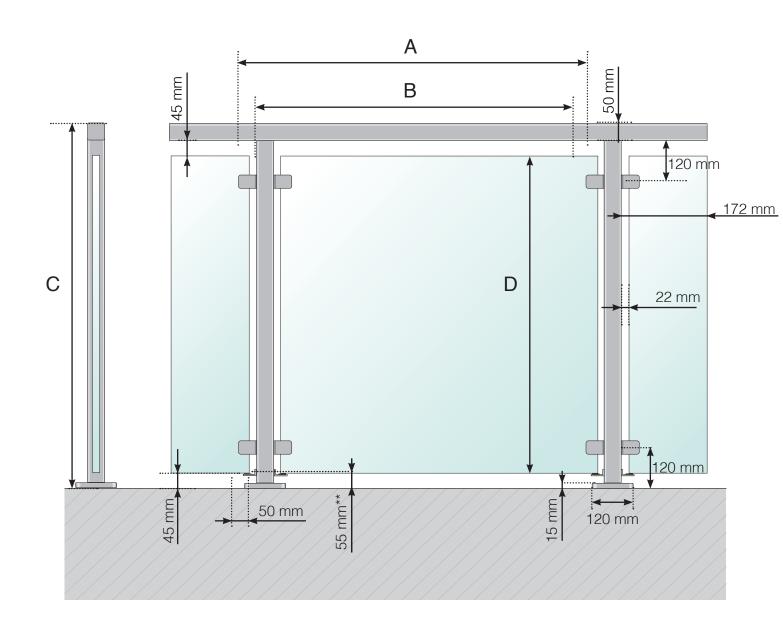

## **DETAILED MEASUREMENTS**

ALUMINIUM RAILING WITH ALUMINIUM FOOT AND CROSSBAR V2

- A The c/c dimensions of the posts depend on the length of the sides and the number of sections
- B The width of the glass depends on the length of the sides and the number of sections
- C Total height of the railing
- D Glass height